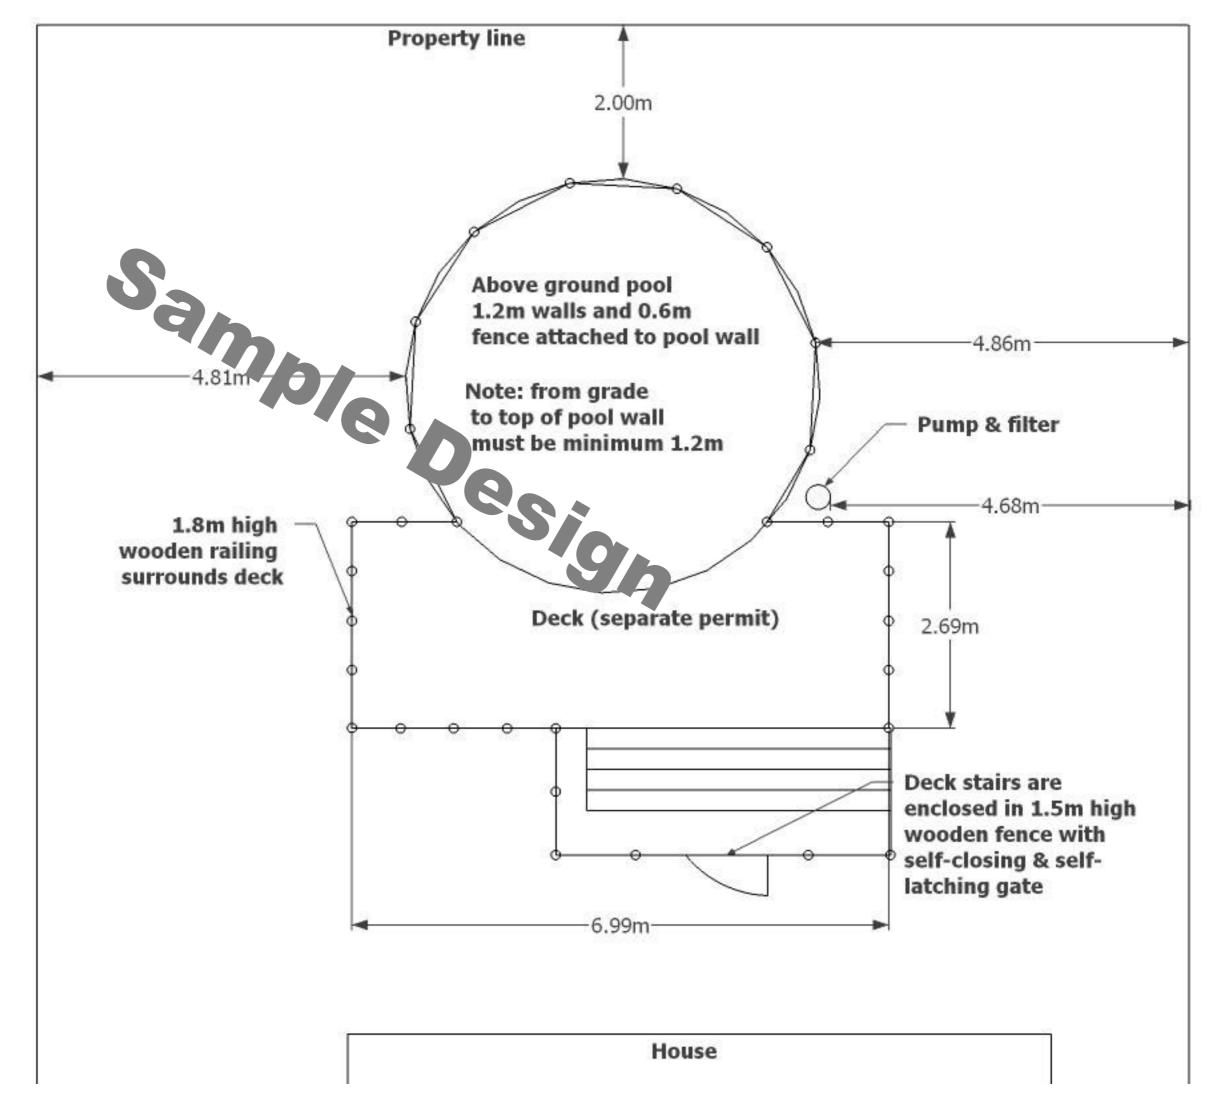

Horizontal members located on the interior of the fence shall not be less than 42" apart. Chain-link fencing shall have both top and bottom rails to support fence between posts.

**Note:** This is a sample only and not to be submitted as your "Pool Fence Diagram". Locations, dimensions, and shape of your yard may differ. Please ensure you put all dimensions and label all elements of your yard when applying for a pool fence permit. For more information about pools and pool fences, or to apply for a permit, visit

www.norwich.ca

Horizontal members located on the interior of the fence shall not be less than 42" apart. Chain-link fencing shall have both top and bottom rails to support fence between posts.

Note: This is a sample only and not to be submitted as your "Pool Fence Diagram".
Locations, dimensions, and shape of your yard may differ. Please ensure you put all dimensions and label all elements of your yard when applying for a pool fence permit.

For more information about pools and pool fences, or to apply for a permit, visit www.norwich.ca