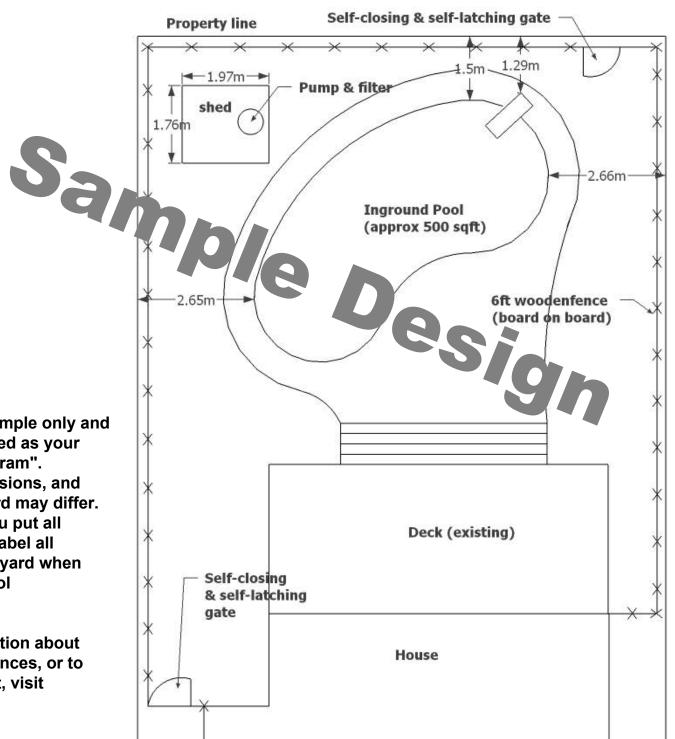

Horizontal members located on the interior of the fence shall not be less than 42" apart. Chain-link fencing shall have both top and bottom rails to support fence between posts.

**Note:** This is a sample only and not to be submitted as your "Pool Fence Diagram". Locations, dimensions, and shape of your yard may differ. Please ensure you put all dimensions and label all elements of your yard when applying for a pool fence permit. For more information about pools and pool fences, or to apply for a permit, visit

www.norwich.ca

Horizontal members located on the interior of the fence shall not be less than 42" apart. Chain-link fencing shall have both top and bottom rails to support fence between posts.

Note: This is a sample only and not to be submitted as your "Pool Fence Diagram".
Locations, dimensions, and shape of your yard may differ. Please ensure you put all dimensions and label all elements of your yard when applying for a pool fence permit.

For more information about pools and pool fences, or to apply for a permit, visit www.norwich.ca